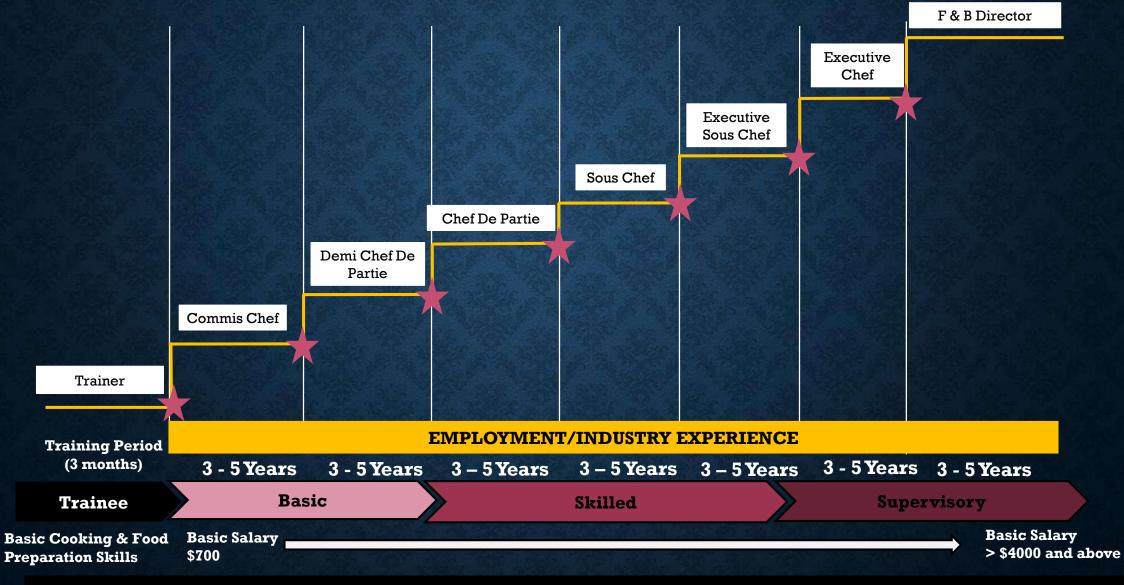

## **Career Ladder of Commis Chef**

<sup>\*\*</sup> Wages and promotion will vary according to the level of skill, performances, experience and employer as well as availability of vacancy