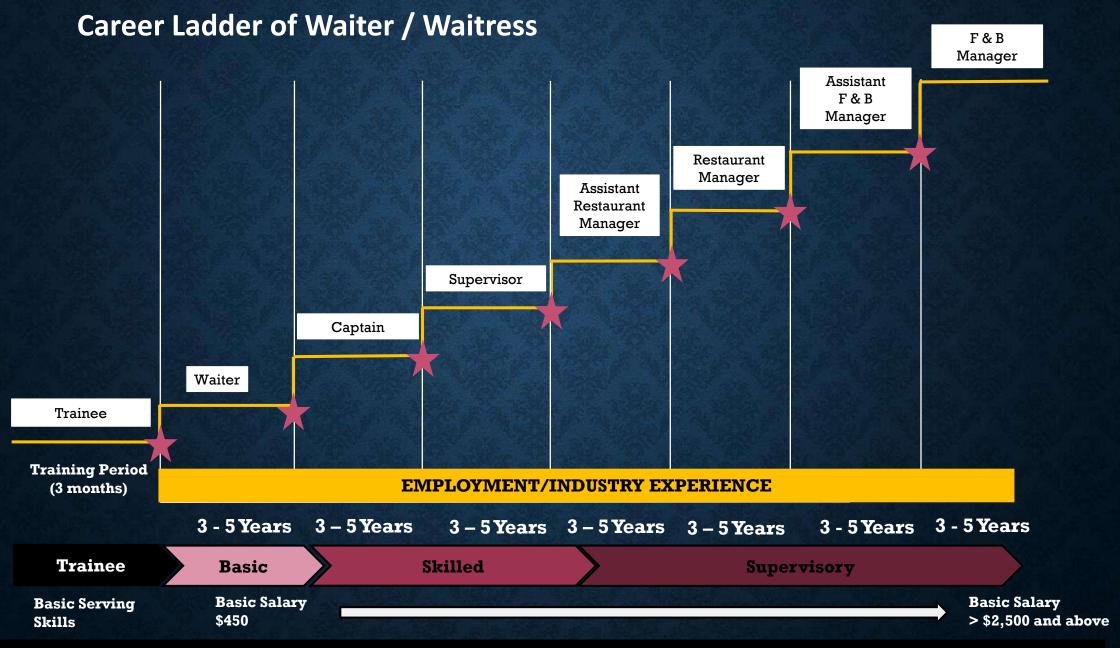

## FOOD AND BEVERAGES

<sup>\*\*</sup> Wages and promotion will vary according to the level of skill, performances, experience and employer as well as availability of vacancy

<sup>\*\*</sup> Wages and promotion will vary according to the level of skill, performances, experience and employer as well as availability of vacancy