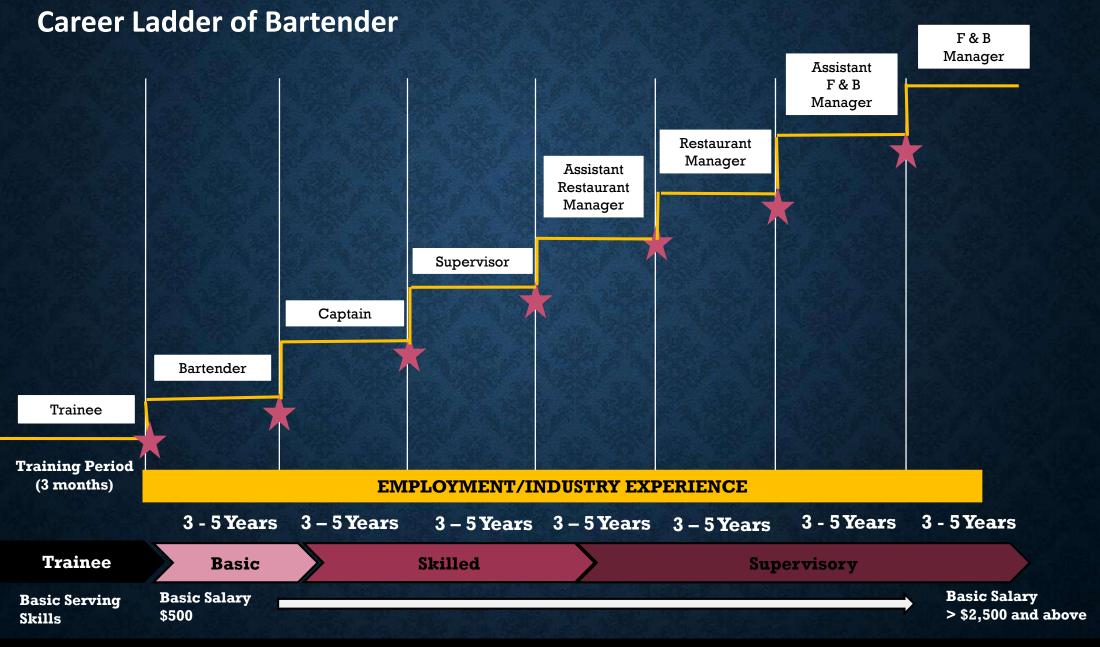

## FOOD AND BEVERAGES

<sup>\*\*</sup> Wages and promotion will vary according to the level of skill, performances, experience and employer as well as availability of vacancy

<sup>\*\*</sup> Wages and promotion will vary according to the level of skill, performances, experience and employer as well as availability of vacancy