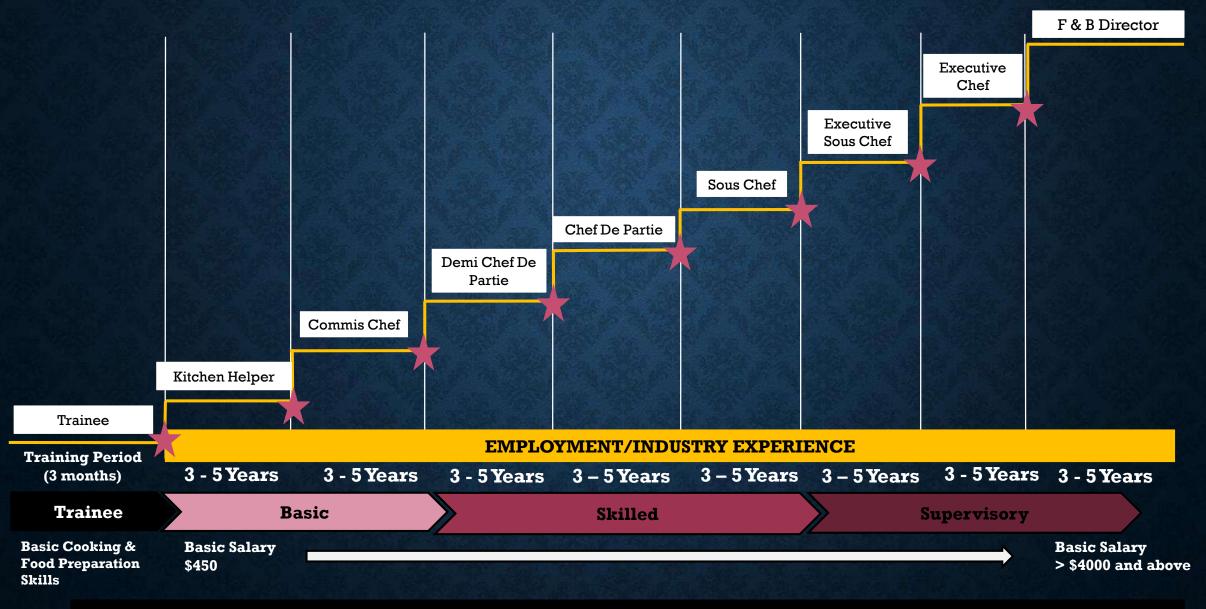

## **Career Ladder of Kitchen Helper**

<sup>\*\*</sup> Wages and promotion will vary according to the level of skill, performances, experience and employer as well as availability of vacancy